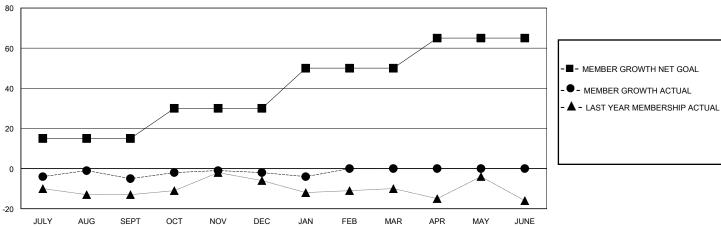

## MONTHLY MEMBERSHIP PROGRESS REPORT

District 202 J

GMT: LOCATION NEW ZEALAND GMT CA

| Clubs         |               |             |               | Members               |                       |                         |                                                    |  |  |
|---------------|---------------|-------------|---------------|-----------------------|-----------------------|-------------------------|----------------------------------------------------|--|--|
|               | RESULTS FOR   | R 2023-2024 |               | RESULTS FOR 2023-2024 |                       |                         |                                                    |  |  |
| QUARTER       | NEW CLUB GOAL | NEW CLUBS   | DROPPED CLUBS | QUARTER MEMB          | ER GROWTH NET<br>GOAL | MEMBER GROWTH<br>ACTUAL | DROPPED<br>MEMBERS ACTUAL<br>(including transfers) |  |  |
| JULY/AUG/SEPT | 0             | 0           | 0             | JULY/AUG/SEPT         | 15                    | 12                      | 15                                                 |  |  |
| OCT/NOV/DEC   | 0             | 0           | 0             | OCT/NOV/DEC           | 15                    | 21                      | 17                                                 |  |  |
| JAN/FEB/MAR   | 0             | 0           | 0             | JAN/FEB/MAR           | 20                    | 2                       | 4                                                  |  |  |
| APR/MAY/JUNE  | 1             | 0           | 0             | APR/MAY/JUNE          | 15                    | 0                       | 0                                                  |  |  |

## GOALS AND ACTUAL MEMBERS CUMULATIVE

| 30E1 A00 3E11    | 001 100 | DEG VAIN LED MIAIT ALT                        | WAT JONE                               |              |    |
|------------------|---------|-----------------------------------------------|----------------------------------------|--------------|----|
| DROPPED CLUBS: 0 |         | 18 CLUBS OF 33 ADDED 1 OR MORE<br>NEW MEMBERS | GENDER DISTRIBUTION  MALE 859 (74.50%) |              |    |
| DROPPED MEMBERS  |         |                                               | FEMALE                                 | 294 (25.50%) |    |
| DECEASED         | 9       | CLICK HERE FOR CUMULATIVE                     | TOTAL FAMILY UNIT MEMBERS              |              | 56 |
| CLUB CANCELLED   | 0       | MEMBERSHIP DATA                               | FAMILY MEMBERS PAYING HALF             |              | 20 |
| OTHER            | 27      |                                               |                                        |              | 28 |
| TOTAL            | 36      |                                               |                                        |              |    |